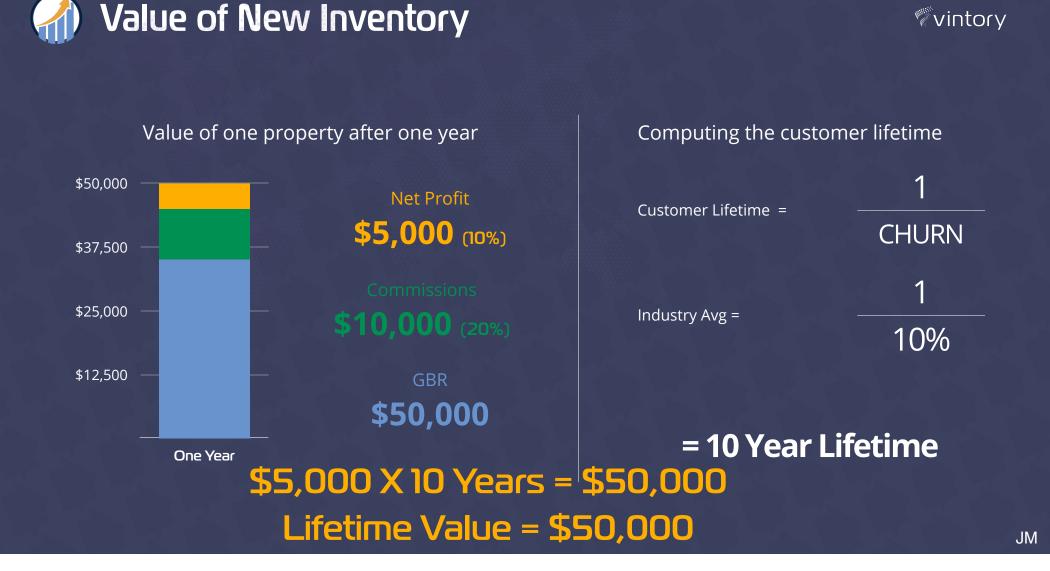

### Lifetime Value = Gross Booking Revenue (GBR)

## Property Does \$50k GBR Has \$50k Lifetime Value

## Property Does \$100k GBR Has \$100k Lifetime Value

\*Assumes Industry Averages of 10% Churn / 10% Margins