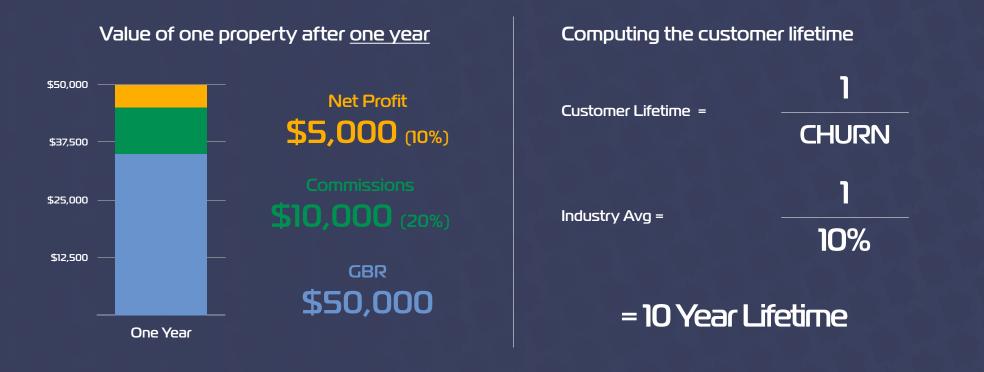

### Lifetime Value = Gross Booking Revenue (GBR)

## Property Does \$50k GBR Has \$50k Lifetime Value

## Property Does \$100k GBR Has \$100k Lifetime Value

\*Assumes Industry Averages of 10% Churn / 10% Margins

#### Lifetime Value = \$50,000